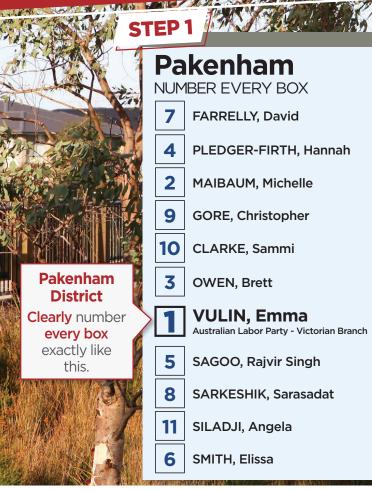

## TOVOTEFOR Emma Vulin Labor for Pakenham

LARGE BALLOT PAPER:

Just put Number 1 in Box "T" for the Australian Labor Party.

OR

Vote below the line by clearly numbering at least 5 boxes starting with the ALP candidates.